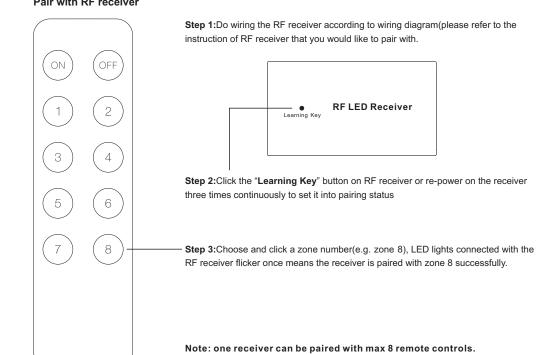

### Pair with RF receiver

If you use multiple receivers, you have two choices: Option 1: have all the receivers in the same zone, like zone 1