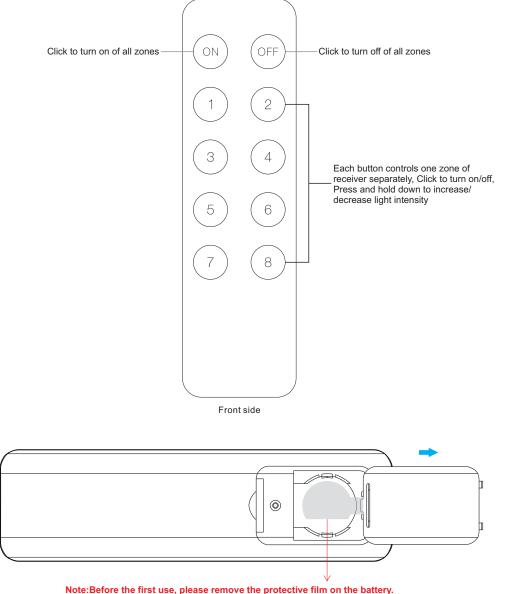

#### **Function introduction**

- · Control 8 zones of receivers separately
- Single color controller
- · Compatible with all universal series RF receivers
- 1 receiver can be paired by max 8 different remote controls.
- Waterproof grade: IP20