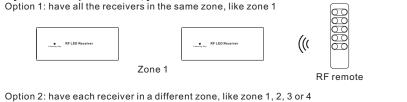

### Pair with RF receiver

If you use multiple receivers, you have two choices: Option 1: have all the receivers in the same zone, like zone 1