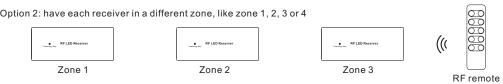

### Pair with RF receiver

If you use multiple receivers, you have two choices: Option 1: have all the receivers in the same zone, like zone 1